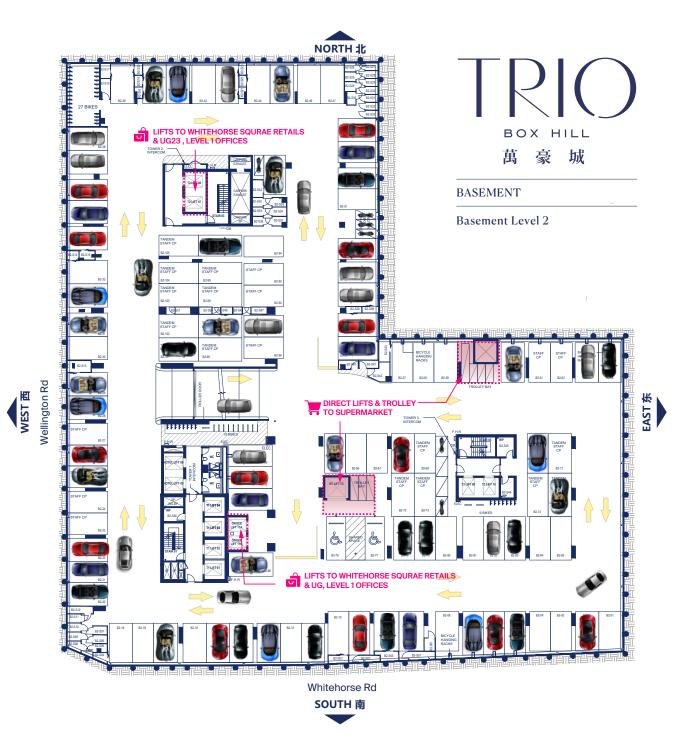

## **KEY FEATURES:**

Free Wifi Connection at All Basement Floors

Numbers of Bigger Car Parking Space (ie. wider & longer)

Well Managed Security CCTV + Boom Gates

Parcel Lockers Situated in B1

Sustainable Electric Charing Bays

Convenient Dedicated Toilets

Clear Way Finding through Digital Directories

Multiple Access to Retails & Commercial