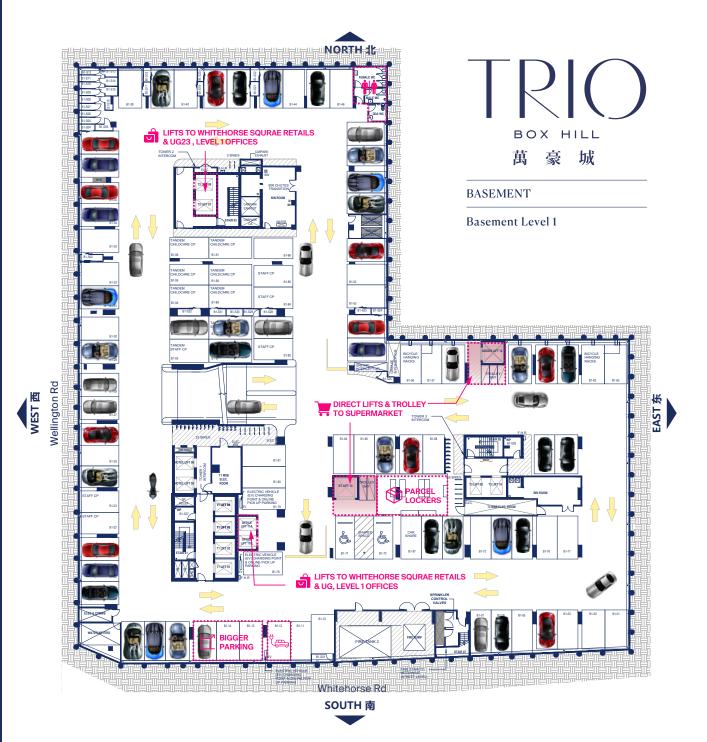

## **KEY FEATURES:**

Free Wifi Connection at All Basement Floors

Numbers of Bigger Car Parking Space (ie. wider & longer)

Well Managed Security CCTV + Boom Gates

Parcel Lockers Situated in B1

Sustainable Electric Charing Bays

Convenient Dedicated Toilets

Clear Way Finding through Digital Directories

Multiple Access to Retails & Commercial